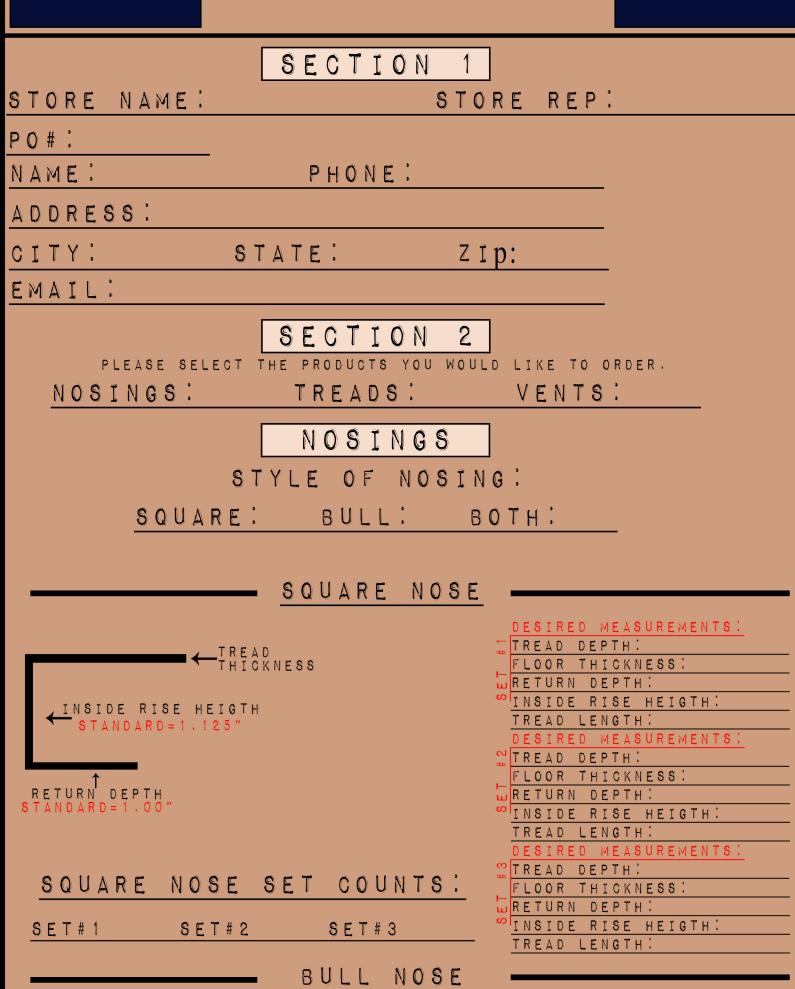

PACIFIC COAST FABRICATION ORDER FORM

BULL NOSE HAVE SET DIMENSIONS. PLEASE PROVIDE THE FOLOWING.

| PLEASE PROVIDE THE FOLOWING.   |               |        |           |                       |                               |                  |  |  |
|--------------------------------|---------------|--------|-----------|-----------------------|-------------------------------|------------------|--|--|
| <u>LENGTH:</u>                 |               |        |           | BULL NOSE SET COUNTS: |                               |                  |  |  |
| <u>SET#1</u>                   | SET#2         | SET#3  |           | <u>SET#1</u>          | SET#2                         | <u>SET#3</u>     |  |  |
|                                |               |        | TREAD     | S                     |                               |                  |  |  |
|                                |               |        | STYLE     |                       |                               |                  |  |  |
|                                | SQUARE        | 3<br>3 | BULL:     | - В                   | OTH:                          |                  |  |  |
| SQUARE                         |               |        |           |                       |                               | _                |  |  |
| TREAD                          | DEPTH:        |        |           |                       |                               |                  |  |  |
| SET#1                          | SET           | # 2    | SET#3     |                       |                               |                  |  |  |
| TREAD                          | LENGTH        | 3      |           |                       | SIZE OF PL                    |                  |  |  |
| <u>SET#1</u>                   | SET           | # 2    | SET#3     |                       |                               |                  |  |  |
| TREAD                          | COUNT:        |        |           |                       |                               | ITED DEPTH       |  |  |
| <u>SET#1</u>                   | S E T         | # 2    | SET#3     |                       |                               | EASUREMENT TO BE |  |  |
| BULL                           |               |        |           |                       | LISTED UNDE                   | R TREAD DEPTH.   |  |  |
| TREAD                          | DEPTH:        |        |           |                       |                               |                  |  |  |
| <u>SET#1</u>                   | S E T         |        | SET#3     |                       | _                             | -                |  |  |
| TREAD                          | LENGTH        |        | 0 F T # 0 |                       |                               |                  |  |  |
| $\frac{SET \# 1}{TPE \land D}$ | SET<br>COUNT: |        | SET#3     |                       | -                             |                  |  |  |
| SET#1                          | SET           |        | S E T # 3 |                       |                               |                  |  |  |
|                                |               | π ζ    |           | 1                     | -                             |                  |  |  |
|                                |               |        | VENT      | S                     |                               |                  |  |  |
|                                |               |        |           |                       |                               |                  |  |  |
|                                |               |        |           |                       |                               |                  |  |  |
|                                |               |        |           |                       |                               |                  |  |  |
|                                |               |        |           |                       |                               |                  |  |  |
|                                |               |        |           |                       |                               |                  |  |  |
|                                | 00            | MT     | NC        | S                     | $\dot{O}$ $\dot{O}$ $\dot{N}$ |                  |  |  |
|                                |               |        |           |                       |                               |                  |  |  |
|                                |               |        |           |                       |                               |                  |  |  |